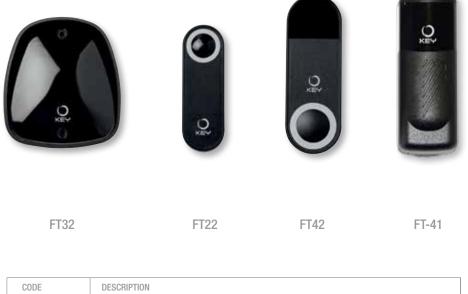

| CODE  | DESCRIPTION                                                                                       |
|-------|---------------------------------------------------------------------------------------------------|
| FT32  | Pair of photocells for external use and flush mounting (90x80x33 mm)                              |
| FT22  | Pair of photocells for external use for small pillars (80x30x28 mm)                               |
| FT42  | Pair of photocells for external use adjustable through 180°, for small pillars (120x30x30 mm)     |
| FT-41 | Pair of photocells for external use adjustable through 180°, for small pillars with battery power |